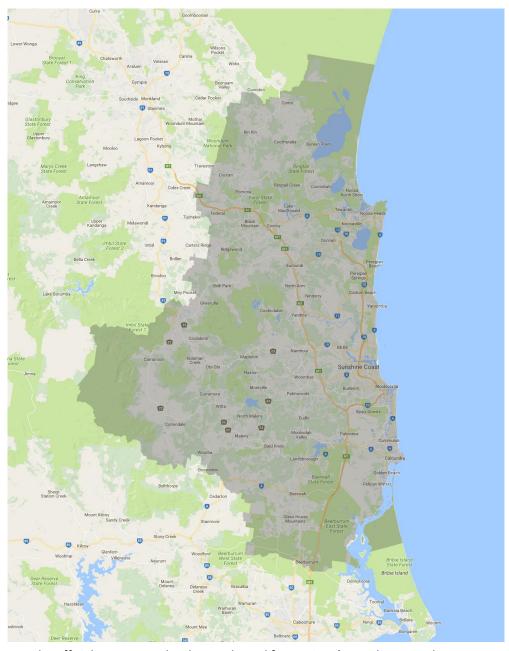

# **SUNSHINE COAST - SURVEY AREA: 2017**

### EMBARGOED UNTIL TUESDAY 15TH AUGUST AT 10AM AEST

NB: The official survey area has been adapted from ACMA's Nambour RA1 licence area.

Survey Period: 17th July 2017 – 5th August 2017